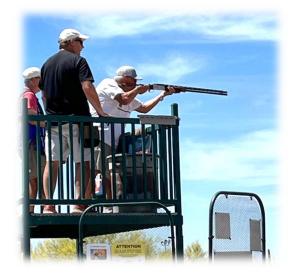

Ear Protection Required Eye Protection Required Eight (8) Person Minimum – Max 20 Shooters NSCA Sporting Clay Instructors are available for an additional fee.

Our Introductory Stations have relatively easy targets, perfect for newer shooters or a quick warm-up. Once your warmed up, head onto our scenic 13 Station Sporting Clays Course featuring 4 throwers at each station: providing a variety of target presentations and varying levels of difficulty.